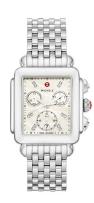

## Ladies Deco Silver-Tone Stainless Diamond Watch, Mother-of-Pearl Dial

**Model:** MWW06A000778 **Manufacturer:** Michele

**MSRP:** \$1,695.00

- Silver-tone stainless steel bracelet with butterfly deployant closure
- Mother-of-Pearl dial with 12 diamonds at different hour markers
- Three chronograph subdials: 30 Minutes, 60 Seconds, 1/10 Seconds
- Day of the month window at 6 position
- Signature red Michele logo at 12 position and on crown
- Three silver-tone hands
- Silver-tone stainless steel bezel
- Bracelet is interchangeable with compatible 18mm Michele wristbands
- Strap circumference: 175 +/- 5mm
- Case size 33mm
- Water resistant to 50 M