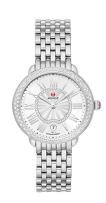

## Ladies Serein Mid Silver-Tone 134 Diamond Watch, Silver White Dial

**Model:** MWW21B000143 **Manufacturer:** Michele

**MSRP:** \$2,395.00

- Handset with 134 sparkling diamonds
- Silver-tone stainless steel bracelet
- Bezel is fully paved with stunning diamonds
- Silver white sunray dial with silver-tone Roman numerals and three hands
- Day of the month window at 6 position
- Signature red Michele logo below 12 position
- Sapphire crystal dial window
- Stainless steel case
- Silver-tone crown with red Michele logo
- Bracelet is interchangeable with 16mm Michele straps and bracelets
- 0.61ct Total diamond weight
- Case size: 36mm x 34mm
- Water resistant to 50 M