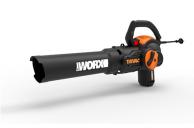

## **TRIVAC 12 Amp Electric Blower/Vacuum/Mulcher**

Model: WG512 Manufacturer: Worx MSRP: \$159.99

- Patented articulating motor design with 3-in-1 ability
- Air Siphon design supports high capacity air volume and provides great suction
- Easily change from blower to mulcher to vacuum with the turn of a knob
- Metal propeller turns 16 bags of leaves into 1
- Two-speed operation for corner sweeping and maximum performance
- Quick detachable bag for easy cleaning
- Up to 75 MPH blower speed
- 600 CFM Maximum air volume
- 16,500/min No load speed
- Collection bag holds up to 1.2 bushels
- 12 Amp power output
- Includes Leaf collection bag