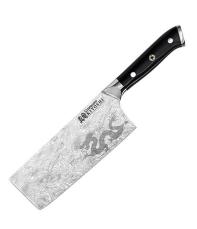

## KIYOSHI 6.5" Cleaver

**Model:** 1034402

Manufacturer: Cuisine::pro

MSRP: \$179.99

• Use the cleaver for portioning poultry and larger cuts of meat

 $\bullet$  KIYOSHI knives are engineered and tested to meet Rockwell 53

specification

• Characterized by distinctive traditional Damascus on the blade of banding and mottling

• Inspired by traditional Japanese craftsman and Samurai sword makers

• Made from specialist ice-hardened Japanese steel

• Super tough and resistant to shattering

• Triple-riveted handles with mosaic motif

• Recommend hand wash

• Backed by the Cuisine::pro Lifetime Guarantee