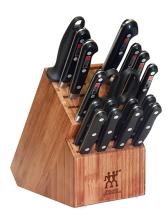

## **Professional S 18pc Knife Block Set**

Model: 1018705 Manufacturer: Zwilling MSRP: \$749.99

- Made of Special formula high carbon NO STAIN steel
- SIGMAFORGE forged from a single piece of solid steel
- Ice-hardened FRIODUR blade starts sharper and stays sharper longer
- Precision honed blade and laser-controlled edge ensures ideal cutting angle
- 57 Rockwell Hardness
- Recommend hand wash
- Includes: 2.75" Bird's Beak Peeling knife
- 2.75" Trimming knife
- 4" Paring knife
- 5" Serrated Utility knife
- 5" HE Santoku knife
- 8" Bread knife
- 8" Chef's knife
- (8) 4.5" Steak knives
- Kitchen shears
- 9" Sharpening steel
- Bamboo storage block