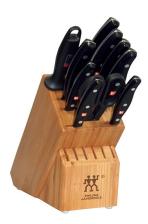

## Twin Signature 11pc Knife Block Set

**Model:** 1011774

Manufacturer: Zwilling J.A. Henckels

MSRP: \$349.99

- Precision stamped from a single piece of steel
- FRIODUR ice-hardened blade offers superior resilience
- Laser controlled edge
- Triple riveted, ergonomic polymer handles
- Edge angle: 15-degree on each side (10-degree on Santoku)
- Dishwasher safe but hand wash recommended
- Includes: 2.5" Peeling knife
- 4" Paring/Utility knife
- 5" Serrated Utility knife
- 7" Hollow Edge Santoku knife
- 6" Utility Sandwich knife
- 8" Chefs knife
- 8" Bread knife
- 4.5" Utility knife.
- Kitchen shears
- Sharpening steel
- Hardwood knife block