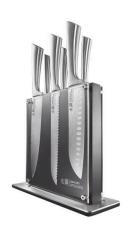

## Damashiro 7pc Kin Kinfe Block Set

**Model:** 1029093

Manufacturer: Cuisine::pro

MSRP: \$579.99

- Damashiro knives are inspired by traditional Japanese craftsman and Samurai sword makers
- Characterized by distinctive traditional Damascus on the blade
- Made from the finest quality Japanese steel
- Blades tapered for a thinner and more precise cutting edge
- Engineered and tested to meet Rockwell 53 hardness for optimum performance
- Comes housed in a stylish knife block to showcase your blades
- Recommend hand wash only
- Includes: 8" Chef knife
- 8" Bread knife
- 6.5" Santoku knife
- 5" Santoku knife
- 4.5" Utility knife
- 3.5" Paring knife
- Knife block