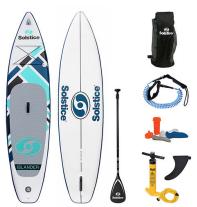

## Islander Inflatable Stand-Up Paddleboard Full Kit

**Model:** 36134

Manufacturer: Solstice

**MSRP:** \$529.99

- Ideal for recreational paddling, touring and more
- Pointed nose design smoothly cuts through water
- Bungee system ties down gear
- Universal bow mount attaches a Go-Pro, speakers, cameras and more
- Non-slip tract pad is ultra-cushioned
- Comfort grip handle is UV and saltwater resistant
- Stainless steel D-rings
- HR Valve inflates/deflates with push-pin function
- 15 PSI recommended air pressure
- 300lb Weight capacity
- Dimensions: 11ft 2in x 31in x 6in
- Includes: Backpack
- Adjustable paddle
- Ankle leash
- Removable skeg
- Pump with gauge
- · Repair kit