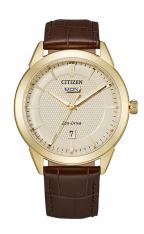

## Mens Corso Eco-Drive Ash Brown Leather Strap Watch, Champagne Dial

Model: AW0092-07Q Manufacturer: Citizen

**MSRP:** \$375.00

- This Corso watch offers a classic vintage style
- Eco-Drive technology runs on light, never needs a battery replacement
- Croc embossed, ash brown leather strap
- Champagne dial with hour markers and three hands
- Day of the month window at the 6 position
- Day of the week window below the 12 position
- Gold-tone stainless steel case
- Minute markers along outer dial rim
- Sapphire crystal dial window
- Traditional buckle closure
- Case size: 40mm
- Water resistant to 100 M