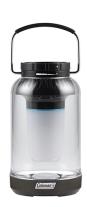

## OneSource 1000 Lumen LED Rechargeable Lantern

Model: 2000035452 Manufacturer: Coleman

**MSRP:** \$79.99

- OneSource powers your outdoor gear and devices
- Up to 1000 lumens
- Beam distance: 4 M up to 12 M
- Soft-grip handle for added comfort
- Compact storage base fits a charging cord
- IPX4 water resistance
- Impact resistant up to 1 M
- · Lifetime LEDs never need replacing
- Fully charged battery lasts up to 2-100 hours
- Rechargeable 4800mAh Lithium-ion battery
- Battery charge time: 2-5 hours
- Battery recharges from any USB port
- Supports USB-charging of external devices while powering gear
- Battery has a 10 lumens LED flashlight on top
- LED battery-level indicator
- 3-Year limited manufacturer warranty