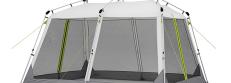

## 12ft x 10ft Instant Screen House

**Model:** 40056

Manufacturer: Core Equipment

MSRP: \$229.99

- $\bullet\,$  Gain shelter from UVs and rainy weather with this screen house
- Screen house body with pre-attached poles that lock into place
- Supports a setup time as short as 60-seconds
- 50+ UV Coated fabric provides shade and protection from the sun
- 4 Mesh screen walls keep out bugs and other insects
- 2 Doors for easy accessibility
- Hook for hanging light
- · Rollback door toggles
- Overhead storage pockets
- Floor size: 12ft x 10ft
- Center height: 7ft
- 68D Polyester
- Includes stakes and carry bag