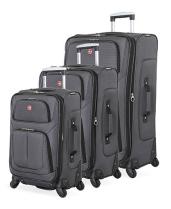

## 6283 Expandable Spinner 3pc Softside Luggage Set, Gray

Model: 62834403

Manufacturer: SwissGear MSRP: \$379.99

- Made of durable, scuff resistant Polyester fabric
- Push/pull telescopic handle system to fit user height
- 360-Degree multi-directional spinner wheels
- Capacity expands for additional packing space
- Interior tie-down straps secure packing contents
- Large mesh lid pocket
- Removable zippered wet pouch
- Packing pocket holds small accessories
- Two front exterior panel pockets
- Kickplate helps protect luggage from damage
- Includes: 21" Carry-on Spinner 22.75" x 14.25" x 10.25"
- 24.5" Spinner 26.25" x 16.75" x 11"
- 28" Spinner 30" x 18.5" x 12.5"