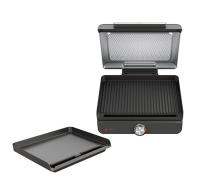

## Sizzle Smokeless Indoor Grill/Griddle

Model: GR101 Manufacturer: Ninja MSRP: \$139.99

- Unlock delicious flavors with interchangeable grill and griddle plates
- Reach temperatures up to 500F
- Edge-to-edge cooking ensures of no hot spots for even cooking
- $\bullet\,$  Smokeless grill with perforated mesh lid eliminates smoke
- Keep hood up or drop lid to retain heat and melt toppings
- 14" Grill and griddle feeds 4-6 people
- Hassle-free cleaning with nonstick plates
- Detachable lid is dishwasher safe
- Power: 120V, 1450 watts
- Dimensions: 14.72"L x 15.16"W x 6.1"H
- Includes: 14" Nonstick grill plate
- 14" Nonstick flat top griddle plate
- Splatter lid