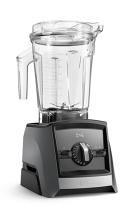

## Ascent Series A2500 Blender, Slate

**Model:** 62068

Manufacturer: Vitamix

**MSRP:** \$599.95

- Ascent blenders offer innovative technology with power and versatility you expect
- Three program settings Smoothies, Hot soup and Frozen Desserts
- Variable speed control and Pulse feature let you fine-tine texture
- Wireless connectivity and SELF-DETECT detect container used and auto adjust program settings and time
- Built-in digital timer removes the guesswork with recipes
- 2.2 Peak HP motor
- Power: 120V, 50/60Hz, 12 Amps
- Dishwasher safe parts
- Dimensions: 11" x 8" x 17"
- Includes: 64oz Low Profile container with SELF-DETECT
- S2 Low Profile tamper