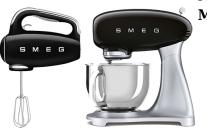

## 50's Retro-Style Hand & Stand Mixer Duo, Black

Model: SMFHMFBKBND Manufacturer: Smeg

- 50's Retro-Style Hand Mixer
- 10 Speed settings with lever selection on the top
- Backlit LED display indicates speed and time of use
- 9 Speed levels for mixing, whipping and Turbo function
- Two wire whisks
- Two Optimus whisks
- Two dough hooks
- 50s Retro-Style 5qt Stand Mixer
- 10 Speed settings with lever selection on the top
- Safety lock when head is tilted up
- 800 Watt direct drive motor
- Die-cast aluminum body and stainless steel bowl
- Die-cast aluminum body and stainless steel bowl
- Includes: Wire whisk
- Dough hook
- Flat beater
- Pouring shield