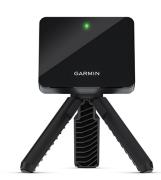

## **Approach R10 Portable Golf Launch Monitor**

Model: 010-02356-00 Manufacturer: Garmin

MSRP: \$599.99

- Improve your game anywhere and any time of the yearUse inside home, backyard or even the driving range
- Interact with Garmin Golf app
- Up to 10 hours of battery life on a single charge
- Track head/ball speed, spin, launch angle, direction and smash factor
- Analyze swing with video clips
- You and friends can play a virtual round from more than 42,000 courses
- E6 Connect compatibility (E6 NOT included)
- Awesome Golf compatibility (requires subscription)
- IPX7 Waterproof
- Includes: Tripod stand
- Phone mount
- · Carry case
- microUSB cable