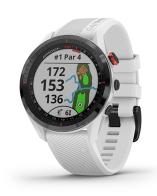

## Approach S62 Golf Smartwatch, Black Bezel w/ White Band

Model: 010-02200-01 Manufacturer: Garmin

**MSRP:** \$499.99

- Virtual Caddie
- · Displays wind speed and direction
- Preloaded with 41,000+ CourseView maps
- Adjusts yardages to account for uphill and downhill shots
- Green View gives green's shape
- PinPointer and Hazard View features
- Garmin Golf app membership
- Up to 14 day battery in smartwatch mode
- Garmin Golf app
- Receive smart notifications
- Wrist-based Heart Rate
- Pulse Ox sensor
- Band is interchangeable with QuickFit bands
- Water resistant to 50 M
- White silicone band and black ceramic bezel
- Case size: 47 x 47 x 14.8mm
- Fits wrists 125-208mm in circumference