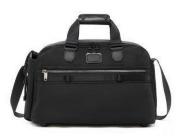

## **Alpha Bravo Fleet Day Duffel, Black**

**Model:** 144578-1041 **Manufacturer:** Tumi **MSRP:** \$495.00

- The Fleet Day Duffel meets a classic duffel style in a compact carry
- Exterior zip entry to main compartment
- Front zipper and back zipper pockets
- Open pocket with hidden snap closure
- Interior has padded compartment that fits up to 15" laptops
- Zip pocket, 2 open pockets, and tablet pocket
- Adjustable/tuckaway shoulder strap
- Leather wrapped, top carry handle
- TUMI Tracer program helps reunite customers with lost or stolen luggage
- Made of FXT Ballistic Nylon that is ultra-tough and abrasion proof
- Dimensions: 11.3" x 18.5" x 7.3"