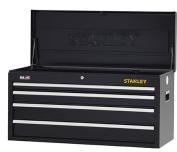

## **300 Series 41" 4-Drawer Top Tool Chest**

Model: STST24044BK Manufacturer: Stanley MSRP: \$519.99

- Stay organized, fit your tools and keep them secure with Series 300 storage
- Made of 18-22 Gauge steel with double wall steel construction
- Each drawer has an 85lb load capacity
- Top lid features gas struts to support easy opening and closing
- Full width aluminum drawer trim provides convenient grip
- Internal locking system with key safeguards tools
- Two recessed handles assist with lifting and moving
- Provides up to 9,619 cubic inches of storage space
- Dimensions: 41"W x 16"D x 19.75"H
- 3-Year manufacturer limited warranty