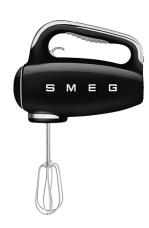

## 50's Retro-Style Hand Mixer, Black

Model: HMF01BLUS Manufacturer: Smeg

**MSRP:** \$225.00

- Smeg kitchen appliances offer retro, Italian style carried on from its founding in 1948
- Suitable for sweet and savory preparations
- Backlit LED display indicates speed and time of use
- Display shows on the chrome handle when in use
- 9 Speed levels for mixing, whipping and Turbo function
- Use the two wire whisks for more airy textures
- Two Optimus whisks are ideal for semi-hard doughs such as biscuits and cakes
- Two dough hooks for unleavened products such as pizza or bread
- Smooth start system
- Comes with fabric case to store all accessories together