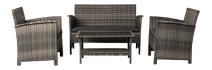

## **Jareth Wicker Patio Set**

**Model:** 63177

Manufacturer: Balkene Home

MSRP: \$499.99

- Finished in an attractive weathered gray finish
- Features two chairs, a bench and coffee table
- · All-weather wicker construction with charcoal outdoor cushions
- Coffee table has a tempered glass top
- Use the set all year round with low maintenance design
- Easy to assemble and lightweight for mobility
- 220lb Weight capacity for each chair
- 440lb Weight capacity for bench
- Bench dimensions: 46.5"W x 25.25"D x 29.5"H
- Chair dimensions: 25.25"W x 25.25"D x 29.5"H
- Table dimensions: 31"L x 18"W x 15.75"H