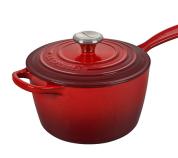

## 2.25qt Signature Cast Iron Saucepan, Cerise

Model: 21181018060041 Manufacturer: Le Creuset MSRP: \$268.00

- Create your favorite sauces and more with the cast iron saucepan
- Smooth curved interior and rounded base
- Cast iron delivers superior heat distribution and retention
- Durable enamel resists dulling, staining, chipping and cracking
- Light colored interior enamel supports easy food monitoring
- Tight fitting lid designed to circulate steam and return moisture to food
- Ergonomic knob and handles provide easy lifting
- 2.25-Quart capacity
- Oven safe up to 500F
- Safe to use on all cooktops, including induction
- Dishwasher safe but hand wash recommended