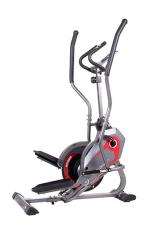

## Body Power StepTrac Elliptical Stepper Workout Trainer w/ Curve-Crank

Model: BST800

Manufacturer: Body Flex

**MSRP:** \$579.99

- Get a great cardio workout in from the comfort of your home
- Curve-Crank technology smooth, zero impact performance
- Curve-Crank helps to overcome discomfort of "dead spot"
- 2-in-1 Trainer full body elliptical or stepper machine
- 8 Levels of resistance with a quiet and smooth heavyweight flywheel
- The most compact design in its class to fit any space
- Wheels allow easy transport to workout or store
- Foam covered handlebars provide a comfortable grip
- LCD display with built-in media shelf
- LCD display tracks distance, speed, time and calories burned