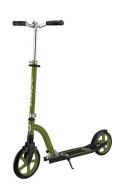

## NL 230-205 Duo Big Wheel Folding Scooter -Ages 14+ Years, Khaki Green

Model: 686-106 Manufacturer: Globber MSRP: \$199.99

- Experience speedy scooting with the NL 230-205 Duo scooter
- Built-in front suspension for maximum shock absorption
- Patented folding system folds scooter or self-standing mode
- 3 Height adjustable, super-wide, curved anodized aluminum Tbar
- Sturdy aluminum deck with anti-slip grip tape design
- High quality 230mm front and 205mm rear PU casted wheels
- Kickstand supports secure footing
- Metal rear brake
- Recommended user height: 61" to 78"
- T-bar heights: 39.96", 41.93", 43.9"
- 220lb Maximum weight capacity
- Recommended ages 14 years and older