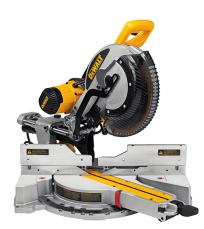

## 12" Double Bevel Sliding Compound Miter Saw

Model: DWS780

Manufacturer: DeWalt

**MSRP:** \$849.99

- Integrated Cutline Blade Positioning System for an adjustment free cutline indication
- Dust collection system
- Powerful 15 amp, 3800 RPM motor
- Back fence design cuts up to 2x16 dimensional lumber at 90degrees and 2x12 at 45-degrees
- Miters 60-degrees to the right and 50-degrees to the left
- Tall sliding fences
- Adjustable stainless steel miter detent
- Oversized bevel scale
- Cam lock miter handle with detent override
- Innovative gearbox and belt-drive
- Dual horizontal steel rails