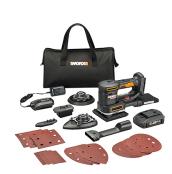

## 20V Power Share Sandeck 5-in-1 Multi-Sander w/ 2 Batteries

Model: WX820L Manufacturer: Worx MSRP: \$149.99

- Sand a variety of tasks with this 5-in-1 multi-sander
- Mode Max technology transfers power based on sanding task
- 5 Interchangeable sanding bases
- Hyperlock clamping system is a secure, tool-free way to change pads and modes
- 6 Variable speed options to fit precise needs of various applications
- Dust collection system
- No load speed: 4000-10000/minute
- Includes: (2) 2.0Ah Batteries
- · Quick charger
- Sanding bases: Detail, Finishing, Random orbit, Finger, Detail contour
- 15 Sanding sheets
- Dust collection bag with adapter
- Hole punch for finishing pad