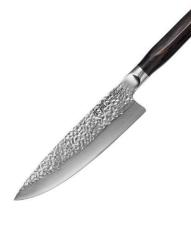

## **Damashiro 8" Emperor Chefs Knife**

Model: 1034425

Manufacturer: Cuisine::pro MSRP: \$159.99

- Damashiro knives are inspired by traditional Japanese craftsman
- Curved to allow rocking of the knife for easier and more precise cutting
- Characterized by distinctive traditional Damascus that is specific to premium level knives
- Made from the finest Japanese steel
- Blade has undergone premium Japanese sharpening process for a sharper edge
- Engineered and tested to meet Rockwell 53 hardness for optimum performance
- Traditional hammered tsuchime on blades help release slices of food
- Recommend hand wash only