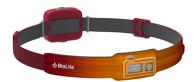

## HeadLamp 425, Ember Yellow

Model: HPA0312

Manufacturer: BioLite

**MSRP:** \$59.95

- 3D Slimfit flush front, better balance and smart fabrics
- Various lighting modes with dimmable options
- On/Off and Lock button
- Flood lens and Spot lens
- Articulating front bezel to angle light
- Moisture-wicking smart fabric
- Easy-adjust clips slides to fit head sizes
- Recharge via USB-C
- Rear red light offers visibility from behind
- Battery lasts up to 60 hours on low and 4 hours on high
- 1 Hour Reserve mode alerts when power is low
- IPX4 Water resistant
- Beam distance: 15 M flood, 85 M spot
- Maximum output: 425 lumens
- Includes USB-C charging cable