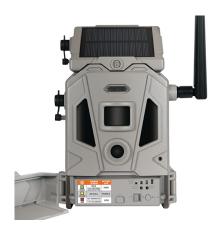

## CelluCORE 20 Solar CELLULAR Trail Camera w/ Dual SIM Connectivity

**Model:** 119904S

Manufacturer: Bushnell

**MSRP:** \$199.95

- Integrated solar panel detaches to face sun
- Maintains full charge for up to 70 images per day
- Dual SIM automatically connects to strongest network signal -AT&T or Verizon
- Monthly data plan as low as \$10 a month based on usage
- First 30 days are free of charge
- Use app to check coverage maps and view images
- High output IR LEDs
- Sort images by weather, wind, moon and more
- Sub 1 second trigger speed
- 20MP sensor for crystal clear images
- 80ft Night and detection range
- 32GB Storage capacity (card NOT included)
- Uses 12 AA batteries (NOT included)