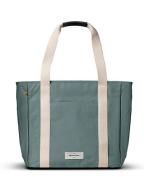

## W.F.A. Tote Bag Pro, Slate Green

Model: TOTE-PRO-BAG-GRN Manufacturer: Native Union

**MSRP:** \$99.99

- The Work From Anywhere tote is the perfect carryall
- Spacious 16L capacity with interior pockets, key leash and water bottle holder
- Hidden pocket for a Bluetooth tracker or AirTag
- Padded laptop sleeve fits devices up to 16"
- Elastic compartments for cables, chargers and other essentials
- Built to last with water resistant finish and reinforced seams
- YKK zippers with military-grade Cordura fabric
- Thick organic cotton straps are anti-stain treated
- Made better for the Earth with 100% recycled polyester (rPET)