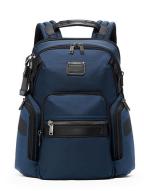

## Alpha Bravo Navigation Backpack, Navy

Model: 142479-1596 Manufacturer: TUMI

MSRP: \$525.00

- Zip entry to main compartment reveals zip expansion and laptop compartment
- Laptop compartment fits up to a 15" PC or 16" MacBook
- Interior features card pockets, media pockets and padded tablet pocket
- Padded mesh back panel
- Daisy chains on front, shoulder straps and sides are compatible TUMI+
- Front U-zip pocket and zip pocket
- 2 Side zip pockets one with water resistant lining and air vent
- Add-a-Bag and TUMI Tracer program
- Made of Recycled Ballistic Nylon that maintains strength
- Dimensions: 16" x 14" x 7.3" expanded depth to 10"