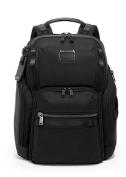

## Alpha Bravo Search Backpack, Black

Model: 142480-1041 Manufacturer: TUMI

MSRP: \$595.00

- The Search backpack is modern and versatile for daily commutes
- Zip entry to main compartment reveals a padded tablet pocket
- Padded laptop pocket fits up to 15" laptops
- Interior has card pockets, media pockets, and zip pockets
- Padded mesh back panel
- Daisy chains on front/shoulder straps
- Front zip pocket
- 2 Side zip pockets (one with water resistant lining)
- Side open pocket
- Top carry handle with leather accent
- Add-a-Bag sleeve
- TUMI Tracer program
- Made of durable Ballistic Nylon material
- Dimensions: 14"W x 17"H x 8.3"D