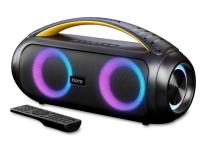

## Color Changing Splashproof Bluetooth Boombox, Black

Model: IBT920B Manufacturer: iHome MSRP: \$79.99

- Keep the party going after dark
- Wirelessly stream Bluetooth audio up to 100F
- 10 Color changing light modes
- FM Radio to enjoy your favorite stations
- Bass boost stereo sound
- USB, AUX, TF card input
- IP65 Splash and sandproof
- Rechargeable battery last up to 14 hours
- Plug in a microphone (NOT included) for karaoke fun
- Record karaoke performance (USB drive or TF card required)
- Wirelessly connect a second speaker for stereo sound
- 10W x 2 audio output
- Dimensions: 14.59"L x 5.47"W x 7.17"H
- Includes: Remote control
- Charging cable