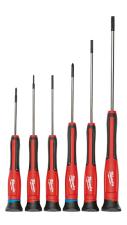

## 6pc Precision Screwdriver Set w/ Case

Model: 48-22-2606 Manufacturer: Milwaukee Tools MSRP: \$37.80

- Precision screwdrivers are 4x stronger thanks to the all-metal core
- Machined tips provide secure fitment
- Extended reach design and longer shanks improve visibility
- 360-Degree rotating back caps for greater control and driving
- Chrome plated shanks increase durability and reduce corrosion
- Color coded markings provide easy identification
- Includes a durable case with zipper closing
- Manufacturer limited lifetime warranty
- Includes: Phillips: #00, #0
- Slotted: 1/16", 3/32", 1/8", 5/32"