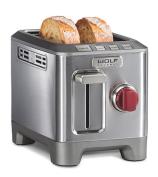

## **Stainless Steel 2 Slice Toaster w/ Red Knobs**

Model: WGTR152S Manufacturer: Wolf Gourmet MSRP: \$479.00

- Extra-wide slots fit bagels, airy crumpets, English muffins and more
- Self-centering bread guides hold each slice upright and centered for even browning
- Shade selector dial supports precise control over toast color
- 1 Slice setting prevents heating elements toasting one side more than the other
- Bagel setting toasts the cut side and warms the rounded side
- Frozen setting toasts frozen bread, waffles and toast
- Slide-out crumb tray and bread lifter
- Stainless steel and die-cast construction
- Power: 120V, 60Hz, 900W