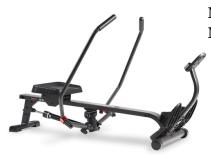

## **Smart Compact Full Motion Rowing Machine**

Model: SF-RW5639SMART Manufacturer: Sunny Health & Fitness MSRP: \$199.99

- Connect rower via Bluetooth and SunnyFit app
- SunnyFit app accesses over 1,000 workouts and 10,000 scenic rowing routes
- Personalize each workout and track progress
- Digital monitor tracks stroke rate, time, count, calories and total strokes
- Full motion handlebars rotate 360-degrees to mimic the natural motion of rowing on water
- 12 Levels of hydraulic resistance
- Large anti-slip food pedals with adjustable strap
- Ergonomic padded seat
- Floor stabilizers help keep rower in place
- 350lb Maximum user weight
- Overall dimensions: 55.7"L x 29.1"W x 22.6"H