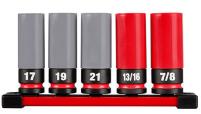

## SHOCKWAVE Impact Duty 1/2" Drive SAE & Metric 5pc Lug Nut Wheel Socket Set

Model: 49-66-7831 Manufacturer: Milwaukee Tools MSRP: \$71.00

- Lug nut wheel sockets feature durable, non-marring sleeve
- ARMOR-GUARD sleeve withstands installation and removals
- Sleeves are color coded for Metric and SAE sizes
- Sizes are stamped and ink filled
- Non-slip hex geometry
- Sleeve can be removed for lug nut access in tight wheel assemblies
- Meets ASME industry standards
- Includes: 1/2" Drive 17mm Metric Lug Nut Wheel Socket
- 1/2" Drive 19mm Metric Lug Nut Wheel Socket
- 1/2" Drive 21mm Metric Lug Nut Wheel Socket
- 1/2" Drive 13/16" SAE Lug Nut Wheel Socket
- 1/2" Drive 7/8" SAE Lug Nut Wheel Socket