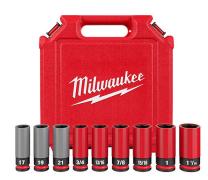

## SHOCKWAVE Impact Duty 1/2" Drive SAE & Metric 9pc Lug Nut Wheel Socket Set

**Model:** 49-66-7832

Manufacturer: Milwaukee Tools

**MSRP:** \$138.10

- Lug nut wheel sockets feature durable, non-marring sleeve
- ARMOR-GUARD sleeve
- Color coded for Metric and SAE sizes
- Sizes are stamped and ink filled
- Non-slip hex geometry
- Sleeve can be removed for tight wheel assemblies
- Meets ASME industry standards
- Includes: 17mm Metric Lug Nut Wheel Socket
- 19mm Metric Lug Nut Wheel Socket
- 21mm Metric Lug Nut Wheel Socket
- 13/16" SAE Lug Nut Wheel Socket
- 7/8" SAE Lug Nut Wheel Socket
- 3/4" SAE Lug Nut Wheel Socket
- 15/16" SAE Lug Nut Wheel Socket
- 1" SAE Lug Nut Wheel Socket
- 1-1/16" SAE Lug Nut Wheel Socket