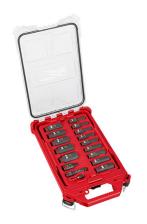

## SHOCKWAVE Impact Duty Socket 3/8" Drive 17pc SAE PACKOUT Set

**Model:** 49-66-6800

Manufacturer: Milwaukee Tools

**MSRP:** \$172.00

- Optimized for use with 3/8" drive impact wrenches, drivers, ratchets and adapters
- Stamped and ink filled diameter markings are wear resistant
- 6-Point design made with forged impact steel
- Made for high torque applications
- Non-slip hex geometry helps prevent socket and fastener rounding
- Comes in PACKOUT organizer with clear top
- Removable tray supports easy storage in tool chests
- Meets ASME industry standards
- Includes: 3/8" Universal joint
- 3" Extension
- 1/4" Hex to 3/8" Square socket adapter
- Multiple SAE socket sizes