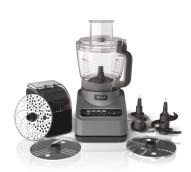

## **Professional Advanced Food Processor**

Model: BN602

Manufacturer: Ninja

**MSRP:** \$139.99

- A powerful food processor with 1000 peak watts of power
- 4 Auto-iQ Intelligent programs chop, puree, dough, disc
- 9 Cup capacity is great for small and large batch cooking
- · Makes 2lbs of dough in as little as 30 seconds
- Grating disc is perfect for hard cheeses and aromatics
- · Crinkle cut disc cuts veggies or for homemade chips
- · Additional disc storage case
- Includes: 9 Cup Processor bowl
- Feed chute lid with pusher
- · Quad chopping blade
- · Dough blade
- Crinkle cut disc
- Grating disc
- Reversible slicing and shredding disc
- · Disc adapter
- Disc storage case