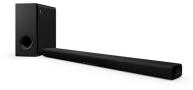

## True X Bar 50A Soundbar & Subwoofer

Model: SR-X50ABL Manufacturer: Yamaha

**MSRP:** \$699.95

- True X Surround ready add True X surround speakers (speakers sold separately)
- Wireless subwoofer offers room-filling bass
- · Dolby Atmos offers encompassing sound
- Speakers produce a three-dimensional sound
- Engineered for true sound optimization
- Compatible with Amazon Alexa
- HDMI-CEC and eARC compatible
- Clear Voice technology
- 4 Sound modes
- Bass Extension
- Yamaha Sound Bar app
- 280W Output power
- 1 in and 1 out HDMI
- Digital optical input
- 4K Pass-through
- Subwoofer dimensions: 7.375"W x 16"H x 16.125"D
- Soundbar dimensions: 40"W x 2.5"H x 4.375"D