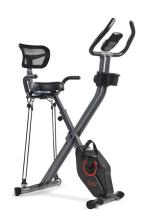

## Full Body Foldable Magnetic X-Bike Pro

**Model:** SF-B223012

Manufacturer: Sunny Health & Fitness

MSRP: \$299.99

• Combines low impact full body workouts with high level comfort

 Cycling bike ergonomic design has adjustable seat and mesh back support

- 14 Levels of smooth magnetic resistance accommodates all fitness levels
- SunnyFit app via Bluetooth data tracking, 1,000+ workouts, 10,000+ global routes and more
- LCD digital monitor to view time, speed, distance, calories, odometer, pulse rate and RPM
- Heart rate sensors on handles
- Foldable frame and transport wheels
- Anti-slip pedals with straps
- Built-in device holder
- 300lb Maximum user weight