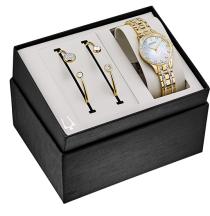

## Ladies Boxed Gold Crystal Watch & Bangle Set

Model: 98X119 Manufacturer: Bulova MSRP: \$495.00

- Gold-tone stainless steel bracelet with Swarovski crystal accents
- White Mother-of-Pearl dial with Swarovski diamond hour markers
- Gold-tone three hands and signature Bulova logo at 12 position
- Bezel is fully lined with dazzling Swarovski crystals
- Seamless fold over, deployant closure
- Quartz movement
- Pair the watch with included gold-tone bangles
- Bangles feature 51 Swarovski crystals and wristlet opening
- Flat mineral crystal dial window
- Case thickness: 6mm
- Case diameter: 32mm
- $\bullet\,$  Water resistant to 30 M  $\,$