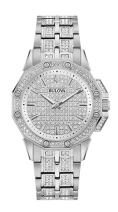

## Ladies' Octava Crystal Silver-Tone Stainless Steel Watch, Crystal Pave Dial

Model: 96L305 Manufacturer: Bulova MSRP: \$550.00

- Octava Crystal collection makes a striking style statement
- Features 345 sparkling hand-set crystals to complete the bold look
- Silver-tone stainless steel bracelet paved in sparkling crystals
- $\bullet\,$  Paved crystal dial with silver hour indices and three hands
- Octagon stainless steel bezel with screw down accents and crystal paving
- Mineral crystal dial window is impact and shatter resistant
- Push button deployant closure
- Lug width: 22mm
- Case size: 34mm
- $\bullet\,$  Water resistant to 30 M