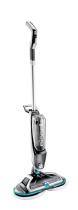

## **SpinWave Cordless Hard Floor Spin Mop**

**Model:** 2315A

Manufacturer: BISSELL

MSRP: \$154.99

- Powerful hard floor cleaner scrubs the floors for you
- Glide across sealed hard floors like tile, vinyl, linoleum and more
- 18V Lithium-ion battery provides up to 20 minutes of cordless cleaning
- On-demand spray trigger lets you control the amount of solution used
- Easy to carry with lightweight design and integrated handle
- Dual purpose storage tray store and attach mop pads to foot of the machine
- 14" Cleaning path width
- Swivel steering
- 28oz Clean tank capacity
- Includes: Soft and scrubb microfiber mop pads
- Trial size formula
- Storage tray