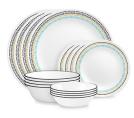

## Paloma 16pc Dinnerware Set

Model: 1149094 Manufacturer: Corelle MSRP: \$47.99

- Paloma dinnerware is detailed with bands of black, aqua and goldenrod
- Inspired by hand stitching on textiles, the concentric patterns create a subtle and bold look
- Extra strength Vitrelle triple layer glass technology stands the test of time
- Eco-Friendly uses up to 80% recycled, pure glass
- Space saving design with ultra-stackable bowls and plates
- Pre-heated oven safe up to 350F
- Microwave, freezer and dishwasher safe
- Includes: (4) 10.25" Dinner plates
- (4) 6.75" Appetizer plates
- (4) 18oz Round Cereal bowls
- (4) 10oz Round Condiment bowls