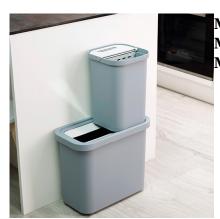

## GoRecycle 46L Recycling Collector & Caddy Set

**Model:** 30112

Manufacturer: Joseph Joseph

**MSRP:** \$72.00

- Take more control of your recycling with this smart, modular set
- GoRecycle features a 46-liter capacity with compact footprint
- Caddy has two 7-liter compartments offer easy separation
- Each side of caddy is easy to empty independently
- Collector has 23-liter capacity with one-way lid flap to trap items inside
- Holds up to twice as much crushable waste as similar size bins
- Ideal for mixed crushable recycling such as paper, plastic and drink cans
- Dimensions: 29.5"H x 10"W x 18.5"D