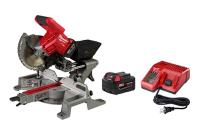

## M18 FUEL 7.25" Dual Bevel Sliding Miter Saw Kit

Model: 2733-21

Manufacturer: Milwaukee Tools MSRP: \$1,001.00

- POWERSTATE Brushless motor
- REDLINK Intelligence Plus
- Dual bevel design lets you make quick, accurate and repeatable angled cuts
- Lightest weight saw in its class at just 28lbs
- Over 600 cuts per charge
- 3.5" Vertical capacity (base against fence)
- 2 x 8 Horizontal capacity (lying flat at 90-degrees)
- 2-5/8" Nested crown capacity
- Calm locking miter detent system
- No load RPM: 5000 RPM
- Shadow cut line indicator
- Includes Battery pack and charger
- Blade wrench
- Carbide tipped blade
- Clamp