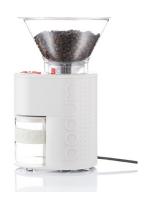

## Bistro Electric Burr Coffee Grinder, Off White

Model: 10903-913US-3 Manufacturer: Bodum

**MSRP:** \$99.99

- This premium electric burr grinder crushes beans effortlessly
- Uses stainless steel conical burrs to crush instead of slice
- Push button control and preset timer
- Grind the exact amount of coffee needed to help prevent waste
- Adjustable grind with 12 settings, ranging from French press to espresso
- Friction clutch prevents damage to the grinding gear
- Conical burr provides a consistent grind with no sharpening required
- Borosilicate glass catcher reduces static cling and preserves taste and aroma
- 7.4-Liter capacity