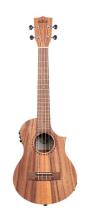

## Teak Tri-Top Tenor Ukulele w/ Cutaway & EQ

Model: KA-TK-T-CE Manufacturer: Kala MSRP: \$189.00

- Tri-Top comes together with a triangular strip of mahogany
  Features a sharp Florentine Cutaway and active EQ built-in
- Tenor size
- Teak top, back and sides
- Meranti neck
- Satin finish
- Indonesian Nandu fingerboard
- Standard headstock
- Open gear tuners
- Aquila Super Nylgut strings
- Graphtech Tusq nut and saddle
- Lower bout strap button
- Scale length: 16.75"
- Overall instrument: 26"
- Number of frets: 18
- Width at upper/lower bout: 6.5"/8.5"
- Body depth: 2.625"
- Fingerboard width at nut: 1.375"
- Fingerboard width at neck/body joint: 1.875"